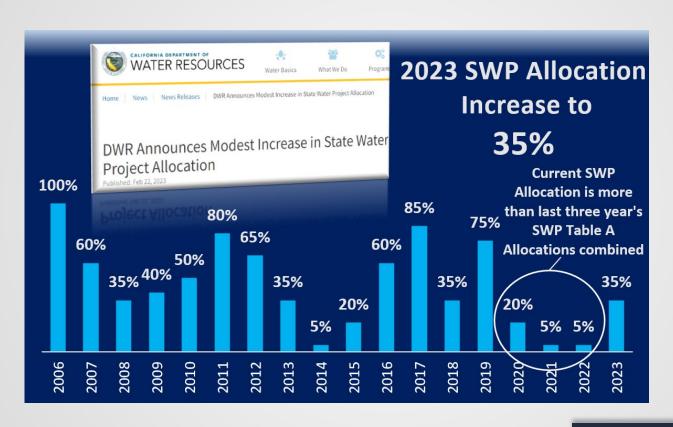

#### SWP Table A Allocation = 35%

#### **Summary**

- •SWP Table A allocation expected to increase beyond 35%
- Continue Water Conservation Efforts and Messaging