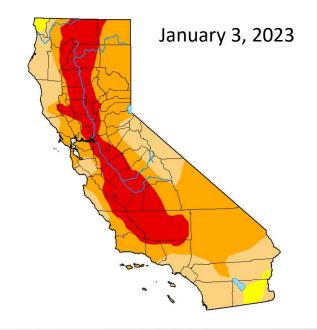

## DROUGHT UPDATE

- Extreme and exceptional to moderate and severe drought
- Recent rain
- Water supply still critically low

# WATER SUPPLY AND OUTLOOK

#### WATER SUPPLY AND OUTLOOK