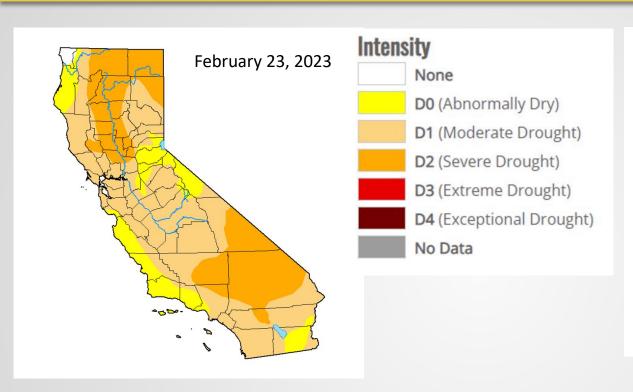

## DROUGHT UPDATE

- Extreme and exceptional to moderate and severe drought
- Recent rain
- Water supply still critically low

# WATER SUPPLY AND OUTLOOK

#### WATER SUPPLY AND OUTLOOK