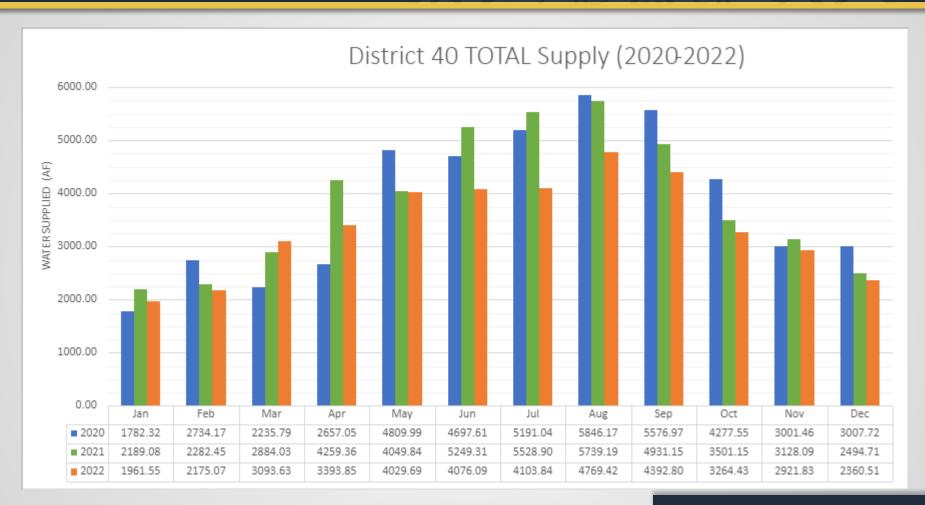

# Waterworks District 40 Antelope Valley Lake Los Angeles March 28, 2023



## DROUGHT UPDATE

- Extreme and exceptional to moderate and severe drought
- Recent rain
- Water supply still critically low









# WATER SUPPLY AND OUTLOOK







#### WATER SUPPLY AND OUTLOOK

#### SWP Table A Allocation = 35%





#### WATER SUPPLY AND OUTLOOK

#### **Summary**

- •SWP Table A allocation expected to increase beyond 35%
- Continue Water Conservation Efforts and Messaging



## DISTRICT 40 WATER USAGE





#### WATERWORKS INFRASTRUCTURE

- Los Angeles County Waterworks District infrastructure include:
  - 1,062 miles of water main
  - 8,928 hydrants
  - 22,910 valves
  - 49 active wells
  - 101 pumps & 34 pump stations
  - 32 pressure regulating stations
  - 63 storage reservoirs (tanks)











40



# WATERWORKS INFRASTRUCTURE

- Aging infrastructure/life expectancy
- Servicing the assets











# WATERWORKS INFRASTRUCTURE

- Proper maintenance is necessary
- Increase risk
- Industry standards











# WHAT IS LACWD DOING TO SUSTAIN?

- Implementing New Technology
- Assessing Infrastructure Assets
- Improving Resiliency
- Projects
  - No projects scheduled for this year









# WHAT IS NEEDED?

- Additional Staff/Funding
- Regular routine maintenance
- Additional Rehabili